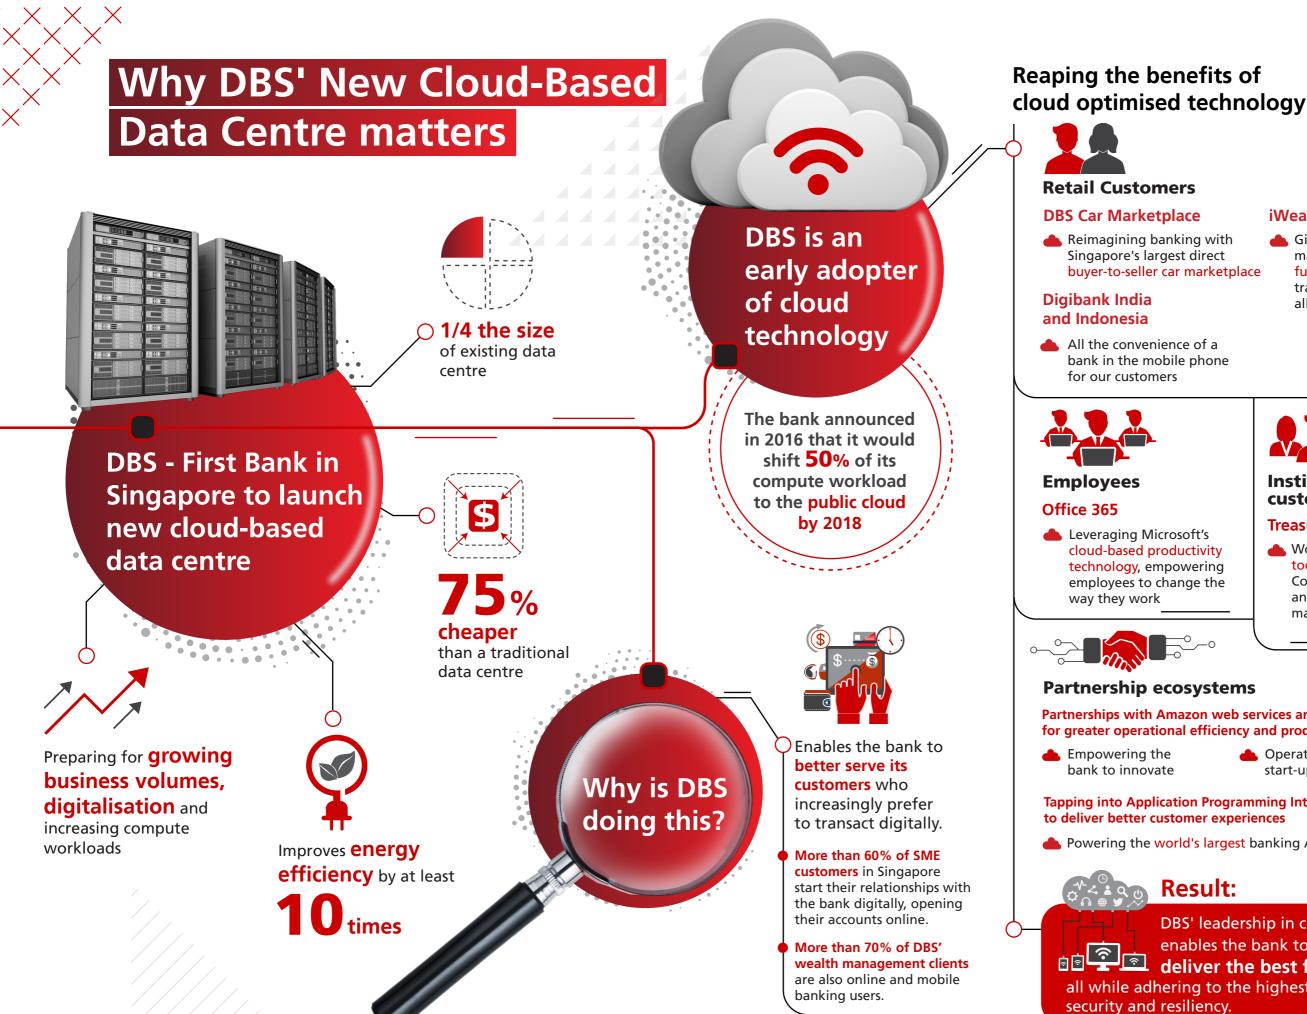

## iWealth app

| ace | Giving our wealth<br>management customers<br>full control - banking,<br>trading and transacting,<br>all at their fingertips |  |  |
|-----|-----------------------------------------------------------------------------------------------------------------------------|--|--|
|     |                                                                                                                             |  |  |
|     |                                                                                                                             |  |  |
|     |                                                                                                                             |  |  |
|     |                                                                                                                             |  |  |

Institutional customers

### **Treasury Prism**

World's first online simulation tool to help CFOs and Corporate Treasurers design and derive optimised cash management solutions

### Partnerships with Amazon web services and Pivotal Cloud Foundry for greater operational efficiency and productivity

Operating at start-up speeds

Tapping into Application Programming Interface (API) solutions to deliver better customer experiences

Powering the world's largest banking API developer platform

# **Result:**

DBS' leadership in cloud technologies enables the bank to develop and deliver the best financial solutions. all while adhering to the highest standards of