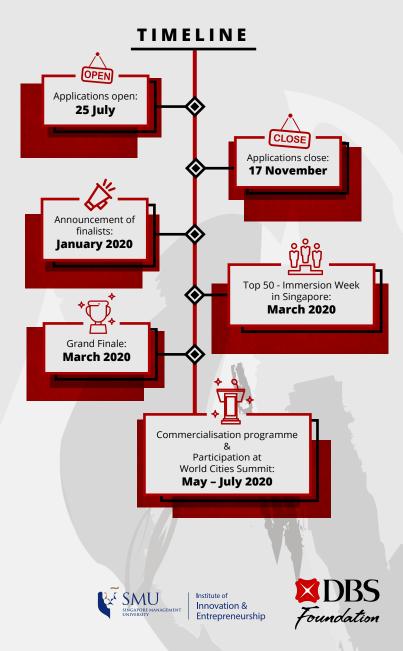

# How to apply?

Visit **go.dbs.com/applysip** to apply to the Lee Kuan Yew Global Business Plan Competition.