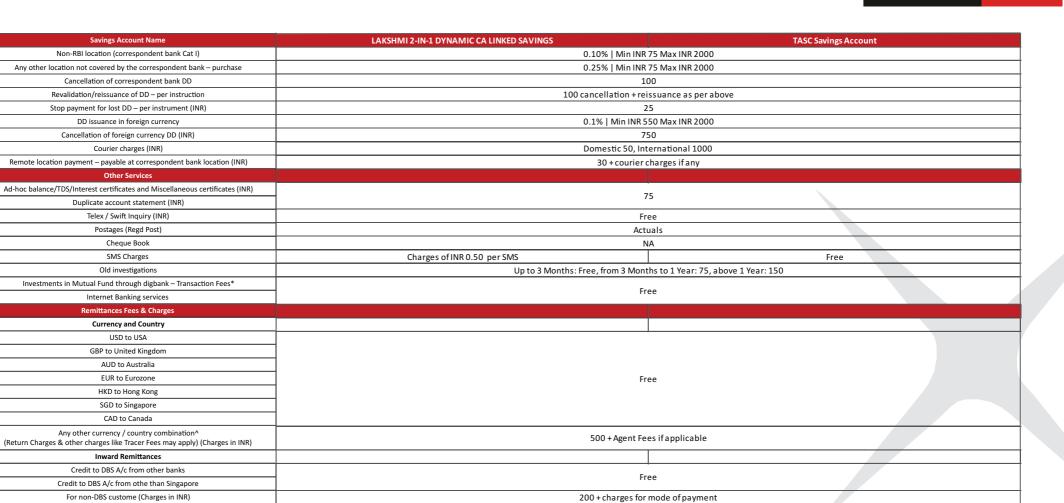

## Schedule of Charges

| Savings Account Name                                                                   | LAKSHMI 2-IN-1 DYNAMIC CA LINKED SAVINGS                                                                                                      | TASC Savings Account                                 |
|----------------------------------------------------------------------------------------|-----------------------------------------------------------------------------------------------------------------------------------------------|------------------------------------------------------|
| Monthly Average Balance requirement                                                    | 0                                                                                                                                             | 10000                                                |
| Balance Non-Maintenance Charges                                                        | NIL                                                                                                                                           | 4% of shortfall up to INR 400                        |
| Charge frequency                                                                       | ΝΑ                                                                                                                                            | Monthly                                              |
| Debit Card                                                                             | NA                                                                                                                                            | ivionciny                                            |
|                                                                                        |                                                                                                                                               |                                                      |
| Debit Card Annual Fee (2nd year onwards)                                               |                                                                                                                                               | Free                                                 |
| DC Annual Fee Waiver Conditions                                                        |                                                                                                                                               |                                                      |
| DC Replacement Fee (Charges in INR)                                                    | ΝΑ                                                                                                                                            | 150                                                  |
| International cash withdrawal per transactions (Charges in INR)                        | IVA                                                                                                                                           | 125                                                  |
| International balance enquiry/non financial per transactions (Charges in INR)          |                                                                                                                                               | 25                                                   |
| DBS Bank ATM - Cash Withdrawal (Charges in INR)                                        |                                                                                                                                               |                                                      |
| DBS Bank ATM - Domestic balance enquiry/non financial transactions<br>(Charges in INR) |                                                                                                                                               |                                                      |
| Non DBS Bank ATM - Cash Withdrawal                                                     |                                                                                                                                               | Free                                                 |
| Non DBS Bank ATM - Domestic balance enquiry/non financial transactions                 |                                                                                                                                               |                                                      |
| FX Markup                                                                              |                                                                                                                                               | Classic, Platinum: up to 3.5%, Signature: up to 2.5% |
| Payment Service                                                                        |                                                                                                                                               |                                                      |
| RTGS, NEFT, IMPS, UPI P2P (Online)                                                     | Free                                                                                                                                          |                                                      |
| RTGS in Branch                                                                         | Up to INR 2 lakhs : NIL<br>INR 2 lakhs to INR 5 lakhs : Fee INR 20<br>More than INR 5 lakh : Fee INR 45                                       | Free                                                 |
| NEFT in Branch                                                                         | Up to INR 10,000 : NIL<br>Above INR 10000 TO Itakh : Fee INR 5<br>Above INR 1Lakh to INR 2 Lakh : Fee INR 15<br>Above INR 2 Lakh : Fee INR 25 |                                                      |
| Cash Deposit in Base Branch                                                            |                                                                                                                                               |                                                      |
| Cash Deposit in Non-Base Branch                                                        |                                                                                                                                               |                                                      |
| Cash Withdrawal limits and charges in Base Branch                                      | Free                                                                                                                                          |                                                      |
| Cash Withdrawal limits and charges in Non-Base Branch                                  |                                                                                                                                               |                                                      |
| Standing Instruction creation                                                          |                                                                                                                                               |                                                      |
| Amendment of Standing Instruction                                                      |                                                                                                                                               | /                                                    |
| Credit to account from an Overseas bank / International credit (Charges in INR)        | 25                                                                                                                                            |                                                      |
| Cashier's order/payment order/payable at par demand draft (Charges in INR)             | 30                                                                                                                                            | Free                                                 |
| Revalidation/reissuance of payment order/demand draft (Charges in INR)                 | 30                                                                                                                                            | riee                                                 |
| Cancellation of DBS payment order/demand draft (Charges in INR)                        | 100                                                                                                                                           |                                                      |
| Cheque return charges (Charges in INR)                                                 | 200                                                                                                                                           | 350                                                  |
| Stop payment of cheque (Charges in INR)                                                | 100 per cheque                                                                                                                                | Free                                                 |
| Reurn of foreign currency cheque (Charges in INR)                                      | Fr                                                                                                                                            | ee                                                   |
| ECS/NECS/NACH/eNACH return charges (Charges in INR)                                    | 200                                                                                                                                           | Free                                                 |
| DD Issuance Fees                                                                       |                                                                                                                                               |                                                      |
| At an RBI location                                                                     | 0.05%   Min INR 75 Max INR 2000                                                                                                               |                                                      |
|                                                                                        |                                                                                                                                               |                                                      |

All currency 500 swift charges

Free

USD: 25 | Other currency: 0.25% (min. 200)

Live more, Bank less

Charges for these services are Free: Standing Instruction creation, Amendment of Standing Instruction, Investments in Mutual Fund through digbank – Transaction Fees\*, Internet Banking services