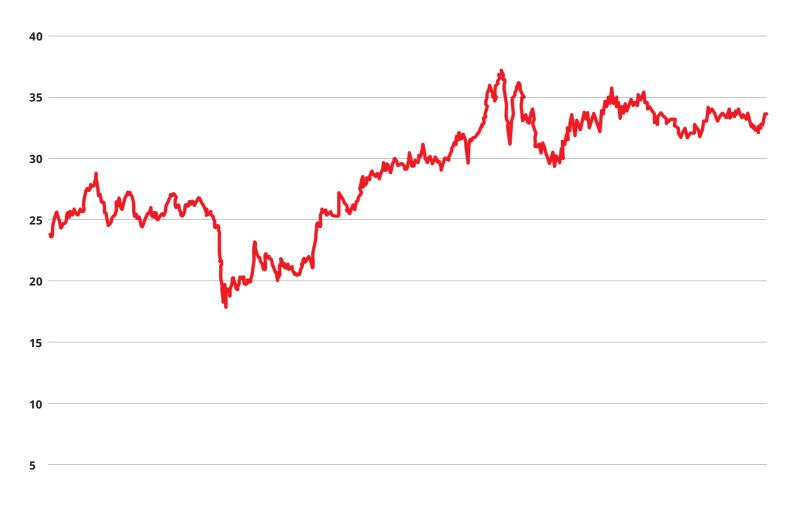

## **Share** price

| 0 |      |      |      |      |      |
|---|------|------|------|------|------|
|   | 2019 | 2020 | 2021 | 2022 | 2023 |

| Share Price (SGD)                                        | 2019  | 2020  | 2021  | 2022  | 2023  |
|----------------------------------------------------------|-------|-------|-------|-------|-------|
| High                                                     | 28.40 | 26.40 | 32.78 | 37.25 | 36.19 |
| Low                                                      | 23.09 | 16.88 | 25.04 | 29.49 | 30.30 |
| Close                                                    | 25.88 | 25.04 | 32.66 | 33.92 | 33.41 |
| Average                                                  | 25.42 | 21.96 | 29.56 | 33.28 | 32.95 |
| Financial Ratios^                                        |       |       |       |       |       |
| Gross dividend yield (%) <sup>(1)</sup>                  | 4.8   | 4.0   | 4.1   | 4.5   | 5.8   |
| Price-to-earnings ratio (number of times) <sup>(2)</sup> | 10.3  | 12.1  | 11.3  | 10.6  | 8.3   |
| Price-to-book ratio (number of times) <sup>(3)</sup>     | 1.3   | 1.1   | 1.4   | 1.6   | 1.4   |