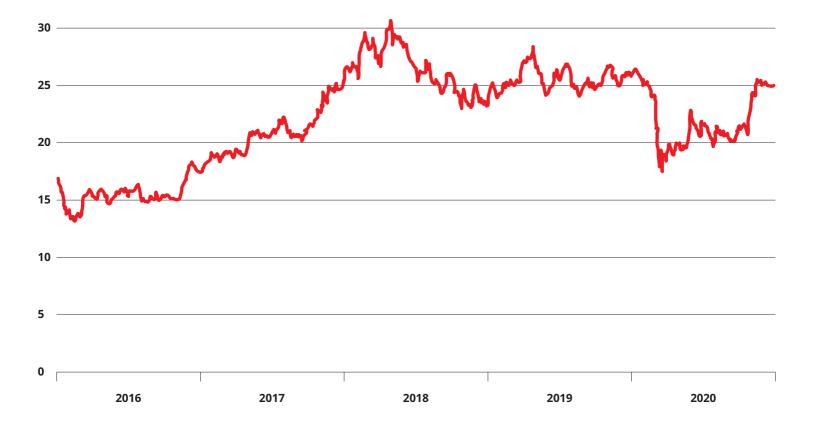

## Share price

|                                                         | 2016  | 2017  | 2018  | 2019  | 2020  |
|---------------------------------------------------------|-------|-------|-------|-------|-------|
| Share Price (SGD)                                       |       |       |       |       |       |
| High                                                    | 18.32 | 25.30 | 30.84 | 28.40 | 26.40 |
| Low                                                     | 13.02 | 17.32 | 22.80 | 23.09 | 16.88 |
| Close                                                   | 17.34 | 24.85 | 23.69 | 25.88 | 25.04 |
| Average                                                 | 15.44 | 20.80 | 26.36 | 25.42 | 21.96 |
| Financial Ratios <sup>^</sup>                           |       |       |       |       |       |
| Gross dividend yield (%) <sup>(1)</sup>                 | 3.9   | 4.5   | 4.6   | 4.8   | 4.0   |
| Price-to-earning ratio (number of times) <sup>(2)</sup> | 9.3   | 12.3  | 12.2  | 10.3  | 12.1  |
| Price-to-book ratio (number of times)(3)                | 0.9   | 1.2   | 1.5   | 1.3   | 1.1   |