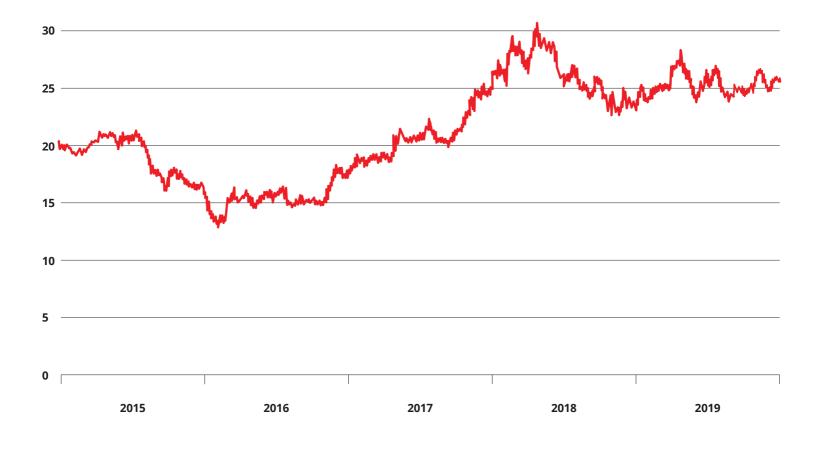

## Share price

|                                                         | 2015  | 2016  | 2017  | 2018  | 2019  |
|---------------------------------------------------------|-------|-------|-------|-------|-------|
| Share Price (SGD)                                       |       |       |       |       |       |
| High                                                    | 21.43 | 18.32 | 25.30 | 30.84 | 28.40 |
| Low                                                     | 16.13 | 13.02 | 17.32 | 22.80 | 23.09 |
| Close                                                   | 16.69 | 17.34 | 24.85 | 23.69 | 25.88 |
| Average                                                 | 19.14 | 15.44 | 20.80 | 26.36 | 25.42 |
| Financial Ratios <sup>^</sup>                           |       |       |       |       |       |
| Gross dividend yield (%) <sup>(1)</sup>                 | 3.1   | 3.9   | 4.5   | 4.6   | 4.8   |
| Price-to-earning ratio (number of times) <sup>(2)</sup> | 11.2  | 9.3   | 12.3  | 12.2  | 10.3  |
| Price-to-book ratio (number of times) <sup>(3)</sup>    | 1.2   | 0.9   | 1.2   | 1.5   | 1.3   |