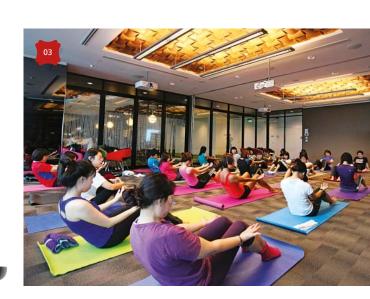

- At DBS Asia Central, vibrant social hubs on each floor encourage interaction and ideation among our employees
- Our employees have their own Intranet with Facebook-like functionalities
- Our employees participating in wellness programmes at the bank
- Our own DBS Brew is freely available to staff – compliments of the bank