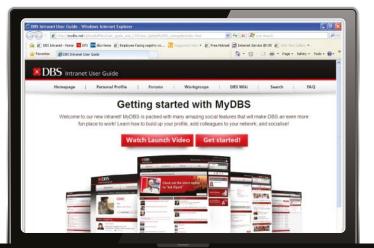

- At DBS Asia Central, vibrant social hubs on each floor encourage interaction and ideation among our employees
- Our employees have their own Intranet with Facebook-like functionalities
- Our employees participating in wellness programmes at the bank
- Our own DBS Brew is freely available to staff – compliments of the bank