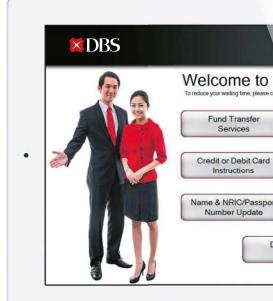

## THE **FUTURE**

DBS is committed to making banking more intuitive and interactive for our customers across all key touchpoints.













- Providing a wide range of apps, catering to banking and lifestyle needs
- Customers can interact with our MicroTile installation, the first in Asia. The installation outside our flagship branch provides Asian insights, DBS rewards and other promotions
- **3** We have the largest mobile banking base in Singapore, with 600,000 users
- **4** Our flagship branch at DBS Asia Central offers a ground-breaking retail banking experience
- **5** Forms can be pre-filled at our flagship branch, saving our customers time