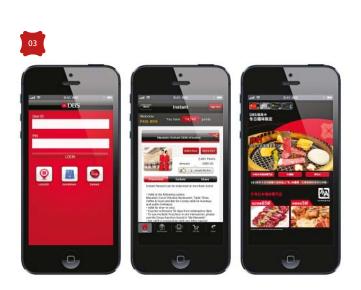

## THE **FUTURE**

DBS is committed to making banking more intuitive and interactive for our customers across all key touchpoints.













- Providing a wide range of apps, catering to banking and lifestyle needs
- Customers can interact with our MicroTile installation, the first in Asia. The installation outside our flagship branch provides Asian insights, DBS rewards and other promotions
- **3** We have the largest mobile banking base in Singapore, with 600,000 users
- **4** Our flagship branch at DBS Asia Central offers a ground-breaking retail banking experience
- **5** Forms can be pre-filled at our flagship branch, saving our customers time