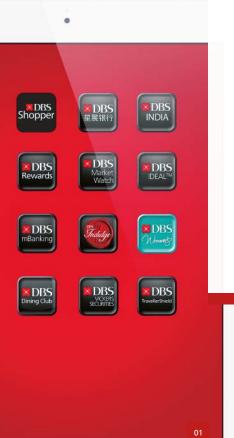

## THE **FUTURE**

DBS is committed to making banking more intuitive and interactive for our customers across all key touchpoints.













- Providing a wide range of apps, catering to banking and lifestyle needs
- Customers can interact with our MicroTile installation, the first in Asia. The installation outside our flagship branch provides Asian insights, DBS rewards and other promotions
- **3** We have the largest mobile banking base in Singapore, with 600,000 users
- **4** Our flagship branch at DBS Asia Central offers a ground-breaking retail banking experience
- **5** Forms can be pre-filled at our flagship branch, saving our customers time