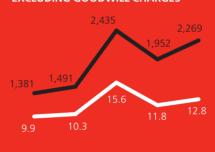

### NET PROFIT ATTRIBUTABLE TO SHAREHOLDERS AND RETURN ON SHAREHOLDERS' FUNDS ("ROE"), EXCLUDING GOODWILL CHARGES

- Net Profit (\$ millions) (excluding goodwill charges)
- ─ ROE (%) (excluding goodwill charges)