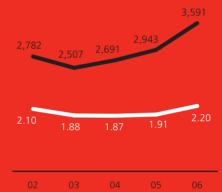

## NET INTEREST INCOME AND NET INTEREST MARGIN

- Net Interest Income (\$ millions)
- Net Interest Margin (%)