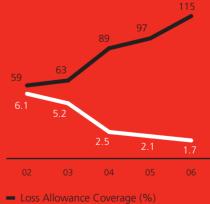

### ASSET QUALITY

NPL Rate (%)

06

(1) Includes financial assets/liabilities at fair value through profit or loss