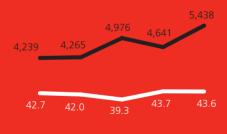

#### **INCOME AND COST-TO-INCOME RATIO**

- Income (\$ millions)
- Cost-to-Income (%)