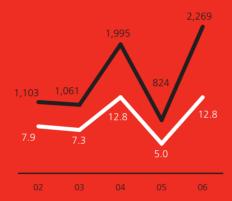

### NET PROFIT ATTRIBUTABLE TO SHAREHOLDERS AND ROE

- Net Profit (\$ millions)
- ROE (%)