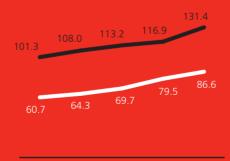

#### **CUSTOMER DEPOSITS AND LOANS(1)**

- 02 03 04 05

  Customer Deposits (\$ billions)
- Customer Loans (\$ billions)