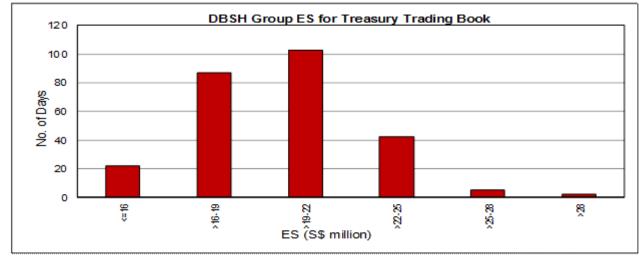

The ES for Treasury's trading portfolios is shown in the following table.

|       |                   | 1 Oct 2015 to 30 Sep 2016 |      |     |  |
|-------|-------------------|---------------------------|------|-----|--|
| (\$m) | As at 30 Sep 2016 | Average                   | High | Low |  |
|       |                   |                           |      |     |  |
| Total | 22                | 20                        | 32   | 14  |  |

Treasury's trading portfolio experienced five back-testing exceptions from 1 October 2015 to 30 September 2016 and was within the yellow zone. The exceptions occurred in December, January, February, March and September.

The chart below provides the histogram of ES for the Group's trading book for the period from 1 October 2015 to 30 September 2016.



The chart below shows the frequency distribution of daily trading income of Treasury's trading portfolio for the period from 1 October 2015 to 30 September 2016.



### CAPITAL ADEQUACY

| (\$m)                                                                   | 30 Sep 2016 | 30 Jun 2016 | 31 Dec 2015 | 30 Sep 2015 |
|-------------------------------------------------------------------------|-------------|-------------|-------------|-------------|
| Share capital                                                           | 10,898      | 10,640      | 10,391      | 10,392      |
| Disclosed reserves and others                                           | 31,457      | 30,942      | 29,269      | 28,303      |
| Total regulatory adjustments to Common Equity Tier 1 capital            | (3,399)