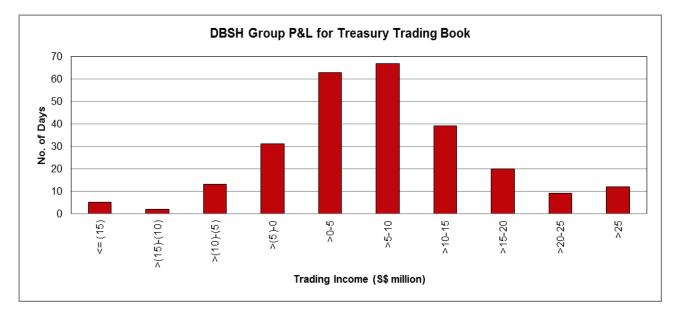

-------------|---------------------------|------|-----|--|
| (\$m) | As at 30 Sep 2016 | Average                   | High | Low |  |
|       |                   |                           |      |     |  |
| Total | 22                | 20                        | 32   | 14  |  |

Treasury's trading portfolio experienced five back-testing exceptions from 1 October 2015 to 30 September 2016 and was within the yellow zone. The exceptions occurred in December, January, February, March and September.

The chart below provides the histogram of ES for the Group's trading book for the period from 1 October 2015 to 30 September 2016.



The chart below shows the frequency distribution of daily trading income of Treasury's trading portfolio for the period from 1 October 2015 to 30 September 2016.



### CAPITAL ADEQUACY

| (\$m)                                                                   | 30 Sep 2016 | 30 Jun 2016 | 31 Dec 2015 | 30 Sep 2015 |
|-------------------------------------------------------------------------|-------------|-------------|-------------|-------------|
| Share capital                                                           | 10,898      | 10,640      | 10,391      | 10,392      |
| Disclosed reserves and others                                           | 31,457      | 30,942      | 29,269      | 28,303      |
| Total regulatory adjustments to Common Equity Tier 1 capital            | (3,399)     | (3,395)     | (2,219)     | (2,220)     |
| Regulatory adjustments due to insufficient Additional Tier 1<br>capital | -           | -           | (373)