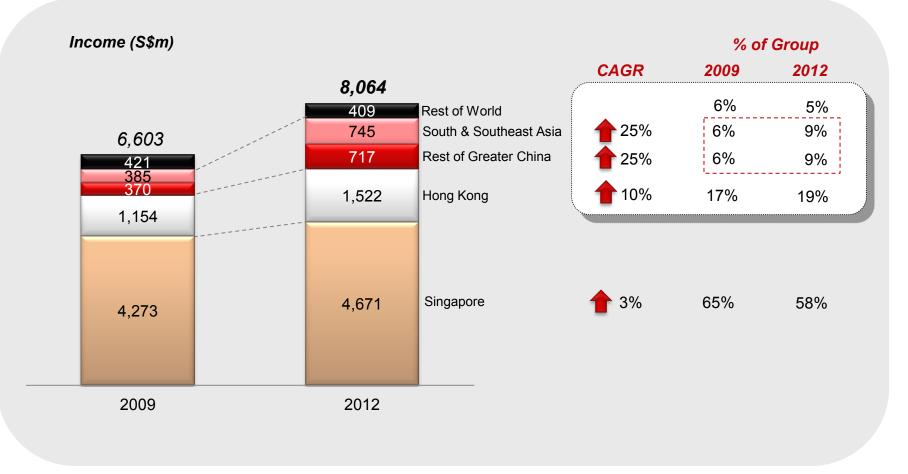

Disclaimer: The information contained in this document is intended only for use during the presentation and should not be disseminated or distributed to parties outside the presentation. DBS Bank accepts no liability whatsoever with respect to the use of this document or its contents.



#### Solid, consistent performance over the past 3 years





# ROE at 5-year high, despite the challenging operating environment





<sup>(a)</sup> Exclude one-time items and goodwill charges

#### Growing higher return annuity income streams





### Higher revenue contribution from regional markets





#### **Growing key customer segments**





#### **Reshaped our balance sheet**





## The Asian Bank of Choice for the New Asia





#### In summary