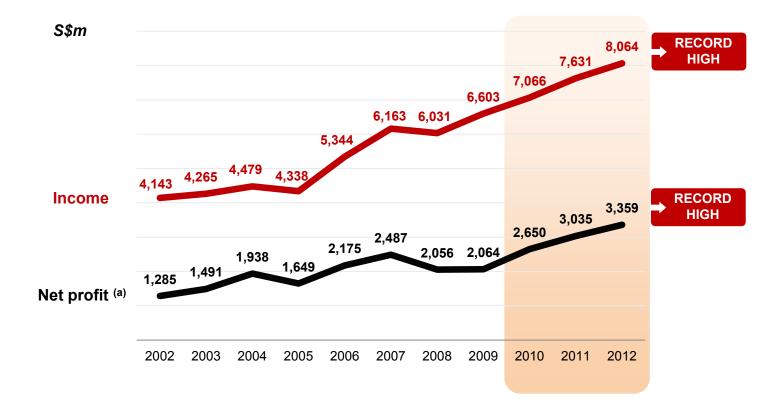

#### Solid, consistent performance over the past 3 years

# ROE at 5-year high, despite the challenging operating environment

<sup>(a)</sup> Exclude one-time items and goodwill charges