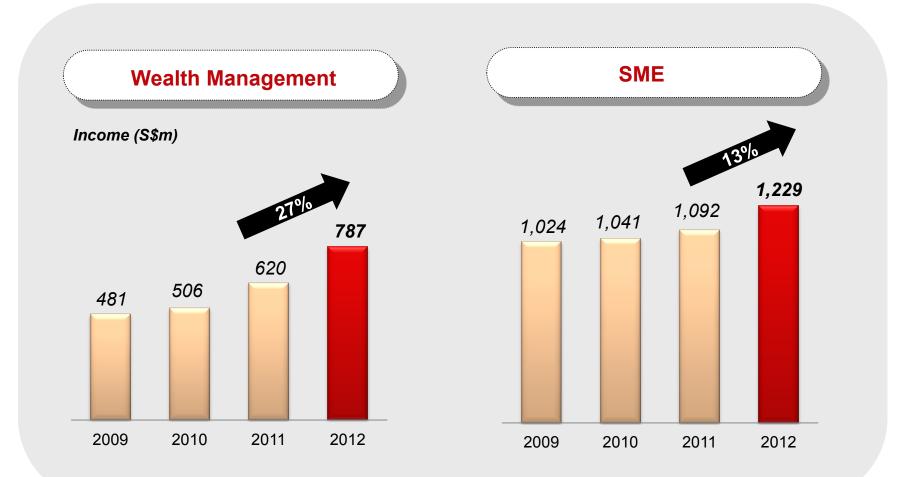

Disclaimer: The information contained in this document is intended only for use during the presentation and should not be disseminated or distributed to parties outside the presentation. DBS Bank accepts no liability whatsoever with respect to the use of this document or its contents.



#### Solid, consistent performance over the past 3 years





# ROE at 5-year high, despite the challenging operating environment





<sup>(a)</sup> Exclude one-time items and goodwill charges

#### Growing higher return annuity income streams





### Higher revenue contribution from regional markets





#### **Growing key customer segments**





#### **Reshaped our balance sheet**





## The Asian Bank of Choice for the New Asia





#### In summary