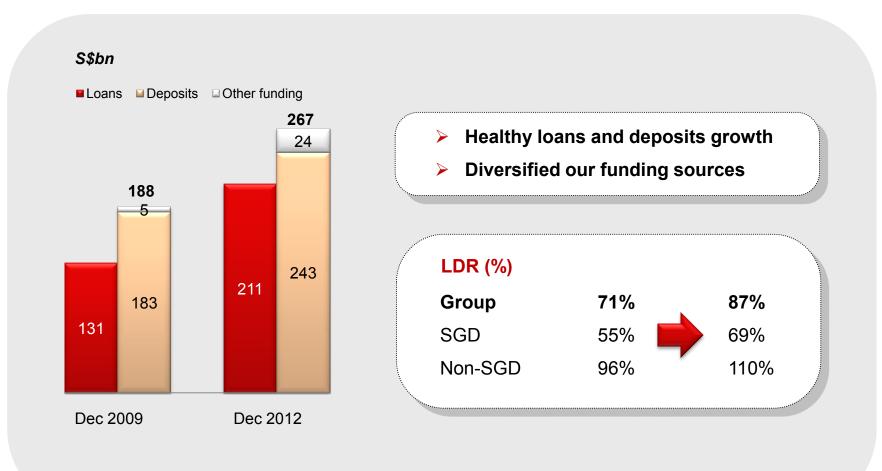

Disclaimer: The information contained in this document is intended only for use during the presentation and should not be disseminated or distributed to parties outside the presentation. DBS Bank accepts no liability whatsoever with respect to the use of this document or its contents.



#### Solid, consistent performance over the past 3 years





# ROE at 5-year high, despite the challenging operating environment





<sup>(a)</sup> Exclude one-time items and goodwill charges

#### Growing higher return annuity income streams





### Higher revenue contribution from regional markets





#### **Growing key customer segments**





#### **Reshaped our balance sheet**





## The Asian Bank of Choice for the New Asia





#### In summary