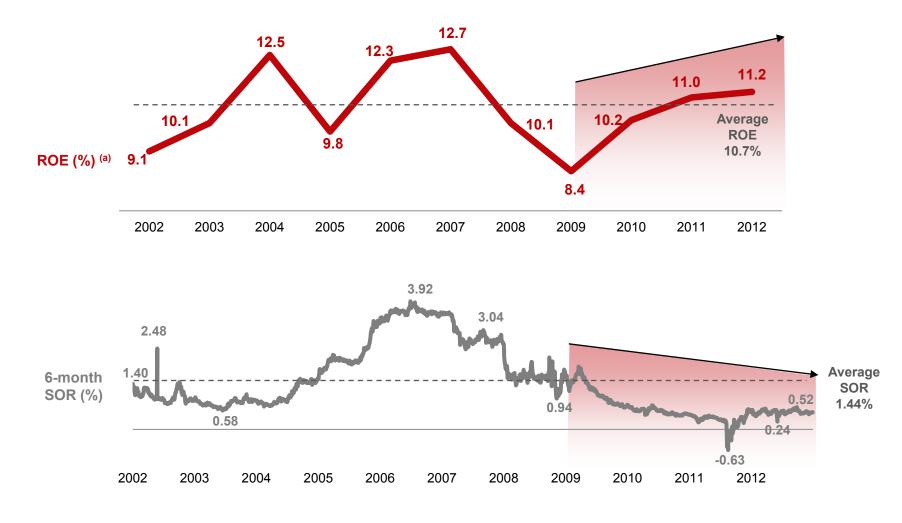

# ROE at 5-year high, despite the challenging operating environment

<sup>(a)</sup> Exclude one-time items and goodwill charges