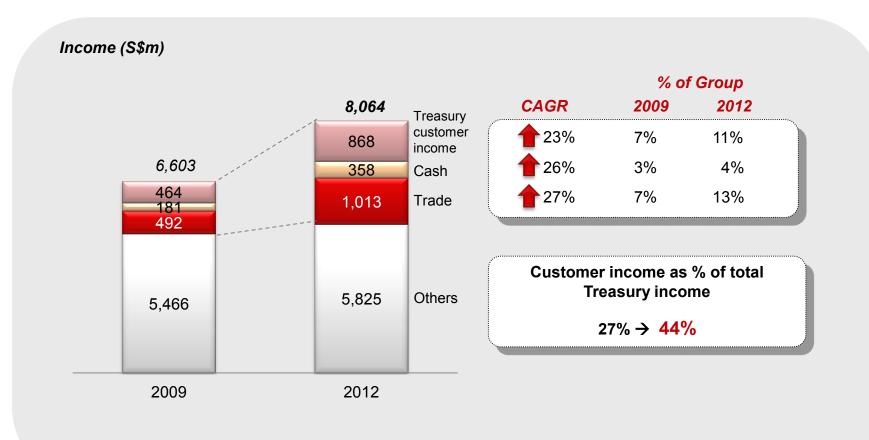

Disclaimer: The information contained in this document is intended only for use during the presentation and should not be disseminated or distributed to parties outside the presentation. DBS Bank accepts no liability whatsoever with respect to the use of this document or its contents.



#### Solid, consistent performance over the past 3 years





# ROE at 5-year high, despite the challenging operating environment





<sup>(a)</sup> Exclude one-time items and goodwill charges

#### Growing higher return annuity income streams





### Higher revenue contribution from regional markets





#### **Growing key customer segments**





#### **Reshaped our balance sheet**





## The Asian Bank of Choice for the New Asia





#### In summary